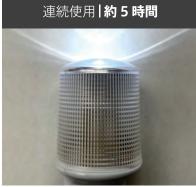

2018 保安基準改定要項 | 内部突起(UN-R21)

KS-100L7 ライト付き

(LED9 灯+1 灯使用アップグレードモデル)適合品

KS-100E7

(LED9 灯使用 ベーシックモデル)

車検対応 非 常 信 号 灯

\*非常信号灯は夜間 200m 以上先から発光を確認することができ、 新品乾電池(アルカリ単四2本)の使用で連続点滅(赤)15時間以上が可能です。

# 高輝度LEDチップ採用

※新品アルカリ電池使用時

※新品アルカリ電池使用時 \*KS-100L7