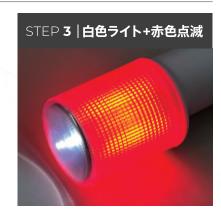

# 発光、非常信号灯の特長

**Emergency** Signal Light

New release

3モード発光

(一定の時間が経過するとステップアップ機能で自動的にリセットされ次に [ON] にした際には赤点滅となります。)

- (KS-100L7- ライト付き ※KS-100E7 は赤色点滅のみ) -

# 高輝度LEDチップ採用

※新品アルカリ電池使用時

※新品アルカリ電池使用時 \*KS-100L7