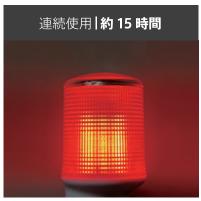

2018 保安基準改定要項 | 内部突起(UN-R21)

KS-100L7 ライト付き

(LED9 灯+1 灯使用アップグレードモデル)適合品

KS-100E7

(LED9 灯使用 ベーシックモデル)

車検対応 非 常 信 号 灯

\*非常信号灯は夜間 200m 以上先から発光を確認することができ、 新品乾電池(アルカリ単四2本)の使用で連続点滅(赤)15時間以上が可能です。

# 高輝度LEDチップ採用

※新品アルカリ電池使用時

※新品アルカリ電池使用時 \*KS-100L7