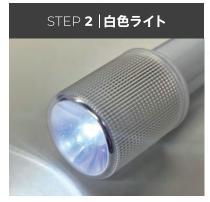

# 発光、非常信号灯の特長

**Emergency** Signal Light

New release

3モード発光

(一定の時間が経過するとステップアップ機能で自動的にリセットされ次に [ON] にした際には赤点滅となります。)

- (KS-100L7- ライト付き ※KS-100E7 は赤色点滅のみ) -

# 高輝度LEDチップ採用

※新品アルカリ電池使用時

※新品アルカリ電池使用時 \*KS-100L7