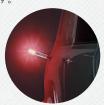

2018 保安基準改定要項 | 内部突起(UN-R21)

KS-100L7 ライト付き

(LED9 灯+1 灯使用アップグレードモデル)適合品

KS-100E7

(LED9 灯使用 ベーシックモデル)

車検対応 非 常 信 号 灯

\*非常信号灯は夜間 200m 以上先から発光を確認することができ、 新品乾電池(アルカリ単四2本)の使用で連続点滅(赤)15時間以上が可能です。

# 高輝度LEDチップ採用

※新品アルカリ電池使用時

※新品アルカリ電池使用時 \*KS-100L7