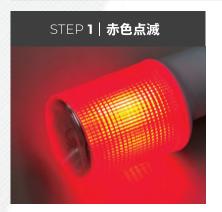

# 発光、非常信号灯の特長

**Emergency** Signal Light

New release

3モード発光

(一定の時間が経過するとステップアップ機能で自動的にリセットされ次に [ON] にした際には赤点滅となります。)

- (KS-100L7- ライト付き ※KS-100E7 は赤色点滅のみ) -

# 高輝度LEDチップ採用

※新品アルカリ電池使用時

※新品アルカリ電池使用時 \*KS-100L7